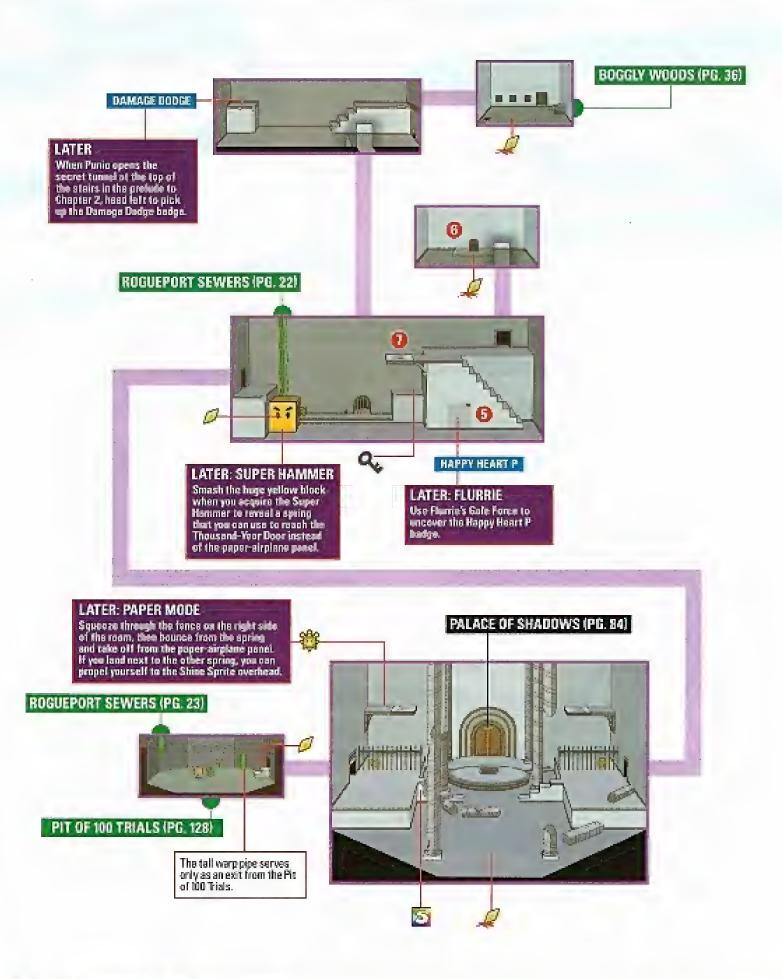

#### LATER

Later boxes such as this one indicate that you'll have to come back after you've. acquired a new ability or sidekick to reach the item or area that's described.

Numbered tips correlate to the numbers on the map, and will help you get past the tricky spots.

#### MAP KEY

Green ines represent connections between warp pipes.

Numbers refer you to corresponding tips in the welk-through.

STATES STARTING POINT

BOSS LOCATION

HEART BLOCK

FIRE FLOWER

HONEY SYRUP

MUSHROOM

**POW BLOCK** 

ITEMS BADGES

#### KEYS

BLACK KEY

ELEWATOR KEYS

CASTLEKEY

REDIKEY

GROTTO KEY STORAGE KEY

BLUE KEY

#### STAR PIECES

#### ROGUEPORT SEWERS (PG. 22)

PIANTA PARLOR

D

page 57).

You can get behind these buildings by slipping between them in Paper

#### LATER: BOAT MODE

Embark from the beat panel behind the Trouble Center and sail around to the other panel left of the treasure chest

#### LATER: PAPER MODE

Once you receive Paper mode, you can slip through the drain to access another part of the Rogueport Sewers.

#### **ROGUEPORT SEWERS (PG. 23)**

#### LATER: TUBE MODE

You'll land next to this Shine Sprite if you roll through the small hole upsteirs in the edjacent

ROGUEPORT SEWERS (PG. 23)

If you'd like to pay Meriee a visit, turn sideways and slip through the fence, then hop down the warp pipe and head left.

#### ROGUEPORT SEWERS (PG. 24)

FLOWER SAVER P

SPRING JUMP.

To get to this bedge: Spring-Jump from the rad X on the

other side of the wall, and shimmy left when you greb onto

LATER:

the pipe.

#### LATER: FLURRIE

Use Flurrie's Gale Force to reveal a warp pipe, as well as a tennel that leads to the boot panel behind the stairs.

#### LATER: SPRING JUMP & ULTRA HAMMER

You'll need the Super Hammer to break the huge yellow block on the right, and the Ultra Hammer to break the gigantic gray block on the left. When you've removed a block from your path, ride the lift behind it to the adjacent ledge, then pound each of the blue! blocks with a Spring Jump to make the warp pipes appear.